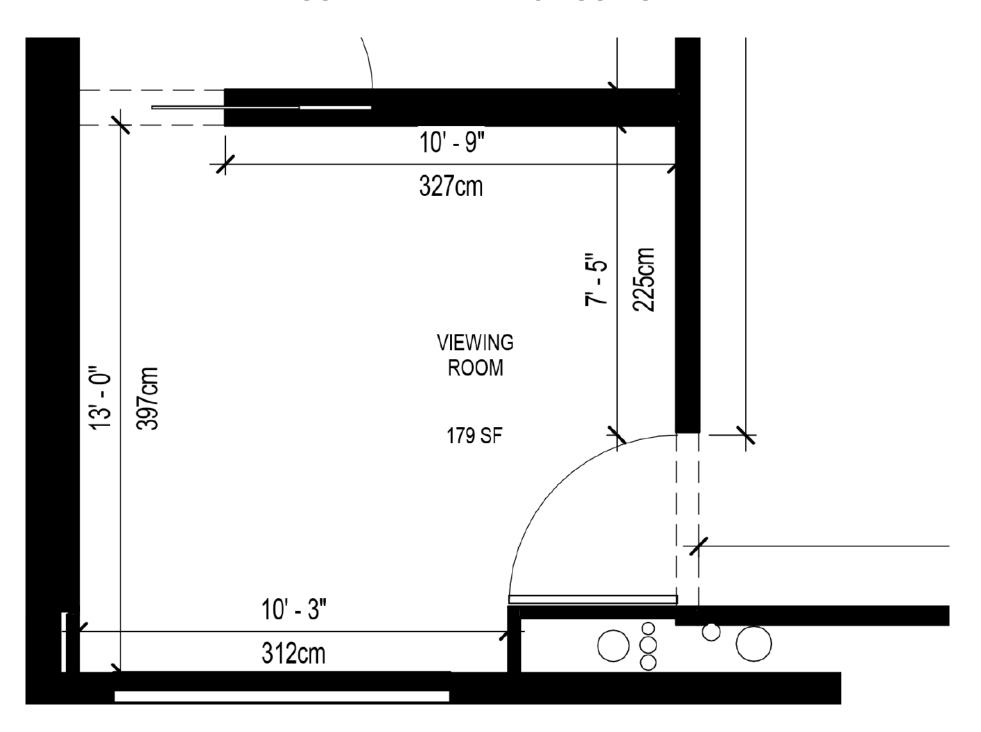

# **NINO MIER GALLERY**

NEW YORK | BRUSSELS



SOHO 62 CROSBY STREET NEW YORK, NY 10012

#### **ENTIRE GALLERY FLOORPLAN**



#### **GALLERY ENTRANCE**



#### **FLOORPLAN - RECEPTION**



### **GALLERY ENTRANCE & RECEPTION I NORTH WEST**



#### **FLOORPLAN – EXHIBITION SPACE**



# **EXHIBITION SPACE I WEST**



### **EXHIBITION SPACE I NORTH**



# **EXHIBITION SPACE I SOUTH**



# **EXHIBITION SPACE I EAST**



#### **FLOORPLAN – VIEWING ROOM ONE**



# **VIEWING ROOM ONE I SOUTH**



# **VIEWING ROOM ONE I EAST**



### **VIEWING ROOM ONE I NORTH**



#### **FLOORPLAN – VIEWING ROOM TWO**



### PRIVATE VIEWING ROOM TWO I SOUTH EAST



# NINO MIER GALLERY

NEW YORK | BRUSSELS