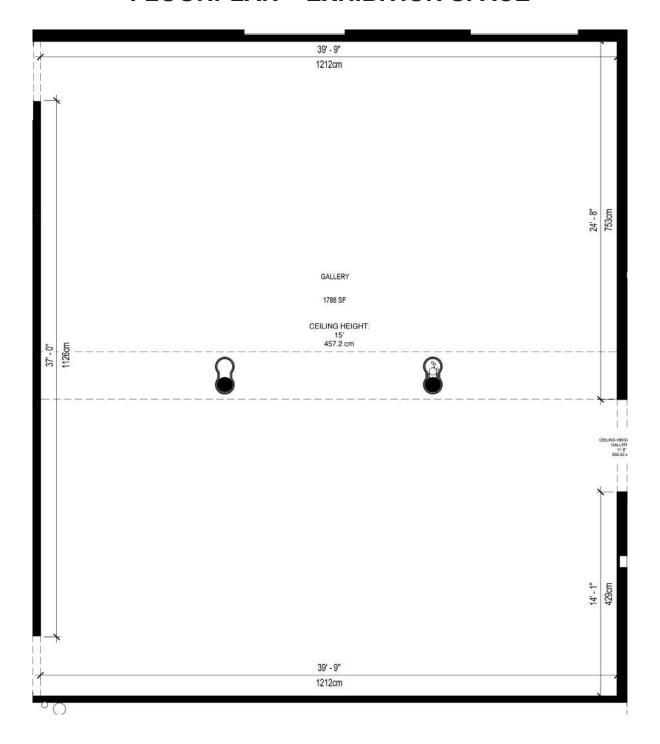

# **NINO MIER GALLERY**

NEW YORK | BRUSSELS



SOHO 62 CROSBY STREET NEW YORK, NY 10012

#### **ENTIRE GALLERY FLOORPLAN**



#### **GALLERY ENTRANCE**



#### **FLOORPLAN - RECEPTION**



### **GALLERY ENTRANCE & RECEPTION I NORTH WEST**



#### **FLOORPLAN – EXHIBITION SPACE**



# **EXHIBITION SPACE I WEST**



### **EXHIBITION SPACE I NORTH**



# **EXHIBITION SPACE I SOUTH**



# **EXHIBITION SPACE I EAST**



#### **FLOORPLAN – VIEWING ROOM ONE**



# **VIEWING ROOM ONE I SOUTH**



# **VIEWING ROOM ONE I EAST**



### **VIEWING ROOM ONE I NORTH**



#### **FLOORPLAN – VIEWING ROOM TWO**



### PRIVATE VIEWING ROOM TWO I SOUTH EAST



# NINO MIER GALLERY

NEW YORK | BRUSSELS