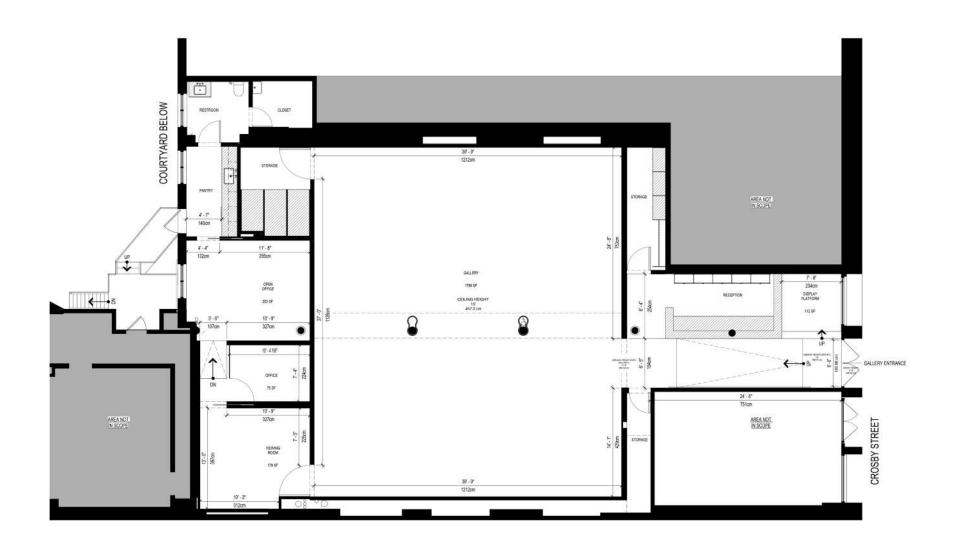

# **NINO MIER GALLERY**

NEW YORK | BRUSSELS



SOHO 62 CROSBY STREET NEW YORK, NY 10012

#### **ENTIRE GALLERY FLOORPLAN**



#### **GALLERY ENTRANCE**



#### **FLOORPLAN - RECEPTION**



### **GALLERY ENTRANCE & RECEPTION I NORTH WEST**



#### **FLOORPLAN – EXHIBITION SPACE**



# **EXHIBITION SPACE I WEST**



### **EXHIBITION SPACE I NORTH**



# **EXHIBITION SPACE I SOUTH**



# **EXHIBITION SPACE I EAST**



#### **FLOORPLAN – VIEWING ROOM ONE**



# **VIEWING ROOM ONE I SOUTH**



# **VIEWING ROOM ONE I EAST**



### **VIEWING ROOM ONE I NORTH**



#### **FLOORPLAN – VIEWING ROOM TWO**



### PRIVATE VIEWING ROOM TWO I SOUTH EAST



# NINO MIER GALLERY

NEW YORK | BRUSSELS