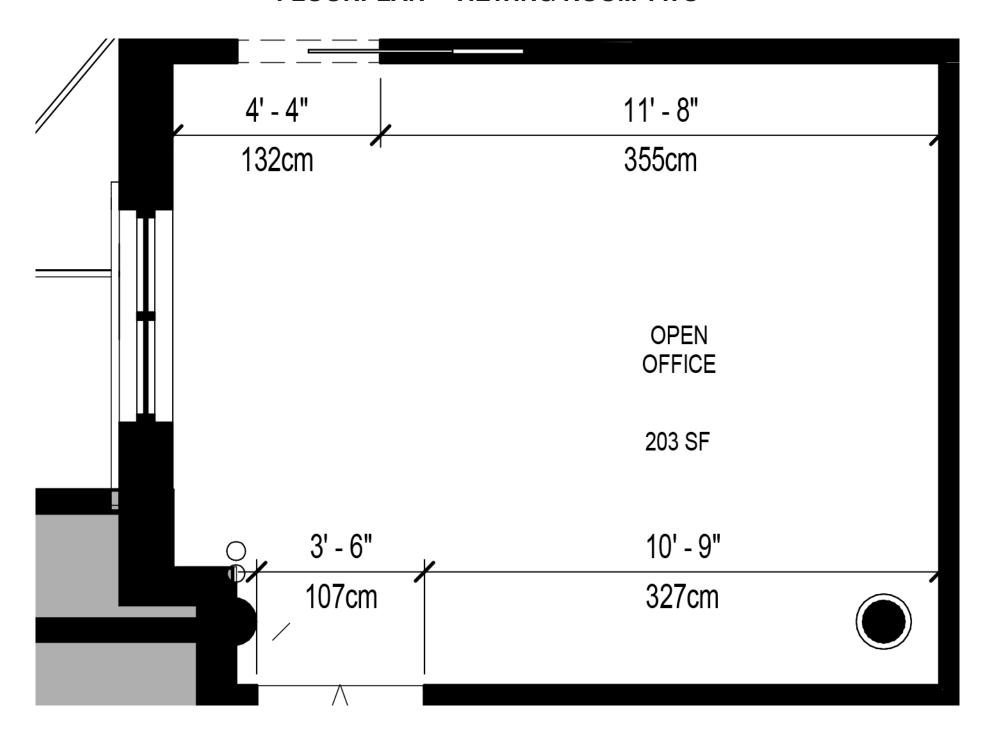

# **NINO MIER GALLERY**

NEW YORK | BRUSSELS



SOHO 62 CROSBY STREET NEW YORK, NY 10012

#### **ENTIRE GALLERY FLOORPLAN**



#### **GALLERY ENTRANCE**



#### **FLOORPLAN - RECEPTION**



### **GALLERY ENTRANCE & RECEPTION I NORTH WEST**



#### **FLOORPLAN – EXHIBITION SPACE**



# **EXHIBITION SPACE I WEST**



### **EXHIBITION SPACE I NORTH**



# **EXHIBITION SPACE I SOUTH**



# **EXHIBITION SPACE I EAST**



#### **FLOORPLAN – VIEWING ROOM ONE**



# **VIEWING ROOM ONE I SOUTH**



# **VIEWING ROOM ONE I EAST**



### **VIEWING ROOM ONE I NORTH**



#### **FLOORPLAN – VIEWING ROOM TWO**



### PRIVATE VIEWING ROOM TWO I SOUTH EAST



# NINO MIER GALLERY

NEW YORK | BRUSSELS