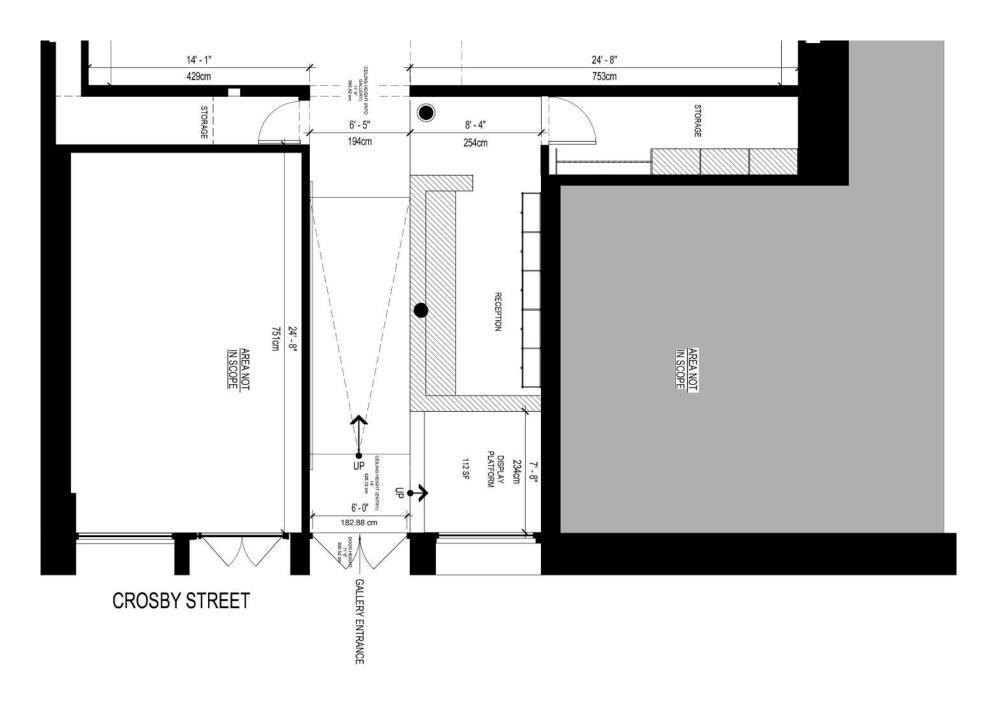

# **NINO MIER GALLERY**

NEW YORK | BRUSSELS



SOHO 62 CROSBY STREET NEW YORK, NY 10012

#### **ENTIRE GALLERY FLOORPLAN**



#### **GALLERY ENTRANCE**



#### **FLOORPLAN - RECEPTION**



### **GALLERY ENTRANCE & RECEPTION I NORTH WEST**



#### **FLOORPLAN – EXHIBITION SPACE**



# **EXHIBITION SPACE I WEST**



### **EXHIBITION SPACE I NORTH**



# **EXHIBITION SPACE I SOUTH**



# **EXHIBITION SPACE I EAST**



#### **FLOORPLAN – VIEWING ROOM ONE**



# **VIEWING ROOM ONE I SOUTH**



# **VIEWING ROOM ONE I EAST**



### **VIEWING ROOM ONE I NORTH**



#### **FLOORPLAN – VIEWING ROOM TWO**



### PRIVATE VIEWING ROOM TWO I SOUTH EAST



# NINO MIER GALLERY

NEW YORK | BRUSSELS