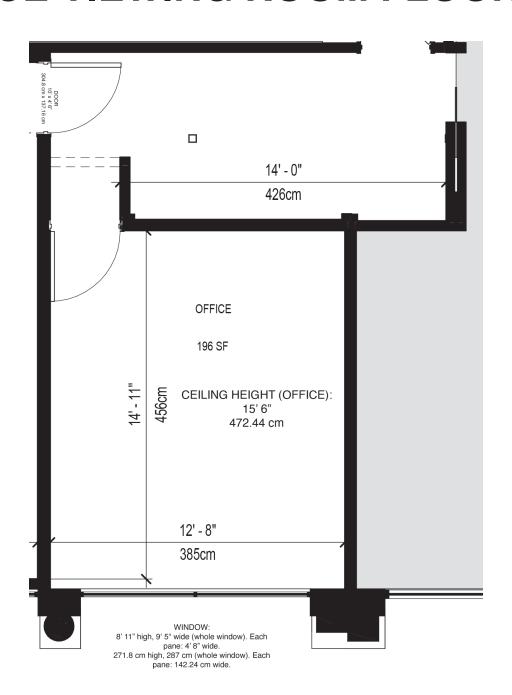

#### **NINO MIER GALLERY**

NEW YORK | BRUSSELS



TRIBECA 380 BROADWAY NEW YORK, NY 10013



#### **ENTIRE GALLERY FLOORPLAN**



# GALLERY ENTRANCE & RECEPTION FLOORPLAN



#### **GALLERY ENTRANCE & RECEPTION I NORTH WEST**



## GALLERY ENTRANCE & RECEPTION NORTH WEST WINDOW MEASUREMENTS



#### **GALLERY ENTRANCE & RECEPTION I SOUTH WEST**



#### **GALLERY ENTRANCE & RECEPTION I NORTH EAST**



#### MAIN EXHIBITION SPACE FLOORPLAN



WHITE STREET

#### MAIN EXHIBITION SPACE I SOUTH EAST



#### MAIN EXHIBITION SPACE I EAST



#### MAIN EXHIBITION SPACE I NORTH EAST



#### MAIN EXHIBITION SPACE I SOUTH WEST



#### MAIN EXHIBITION SPACE I NORTH WEST



#### OFFICE VIEWING ROOM FLOORPLAN



#### OFFICE VIEWING ROOM I SOUTH WEST



#### OFFICE VIEWING ROOM I NORTH EAST



#### OFFICE VIEWING ROOM I SOUTH EAST



#### OFFICE VIEWING ROOM I SOUTH WEST



### NINO MIER GALLERY

NEW YORK | BRUSSELS