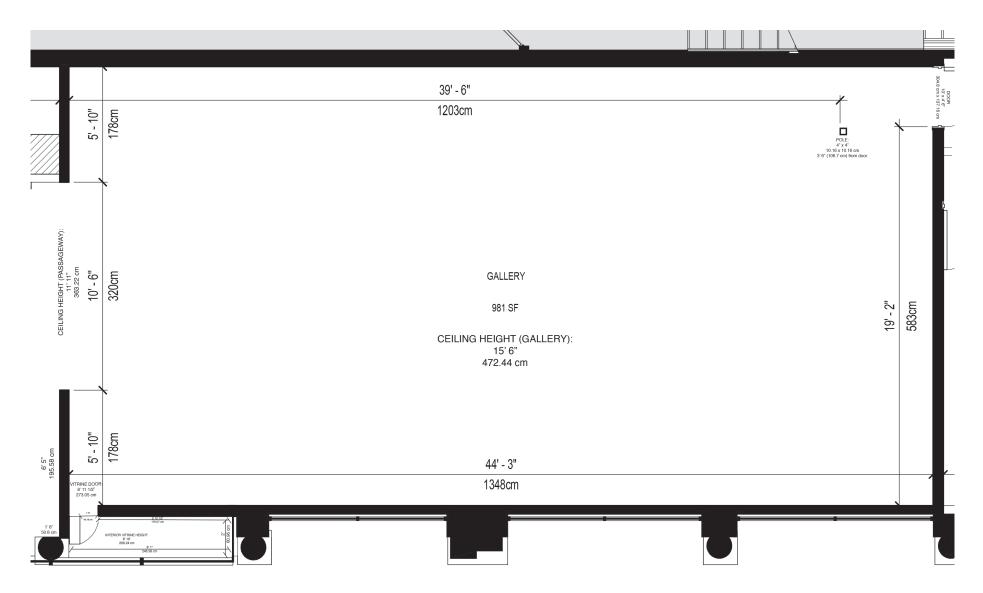

#### **NINO MIER GALLERY**

NEW YORK | BRUSSELS



TRIBECA 380 BROADWAY NEW YORK, NY 10013



#### **ENTIRE GALLERY FLOORPLAN**



# GALLERY ENTRANCE & RECEPTION FLOORPLAN



#### **GALLERY ENTRANCE & RECEPTION I NORTH WEST**



## GALLERY ENTRANCE & RECEPTION NORTH WEST WINDOW MEASUREMENTS



#### **GALLERY ENTRANCE & RECEPTION I SOUTH WEST**



#### **GALLERY ENTRANCE & RECEPTION I NORTH EAST**



#### MAIN EXHIBITION SPACE FLOORPLAN



WHITE STREET

#### MAIN EXHIBITION SPACE I SOUTH EAST



#### MAIN EXHIBITION SPACE I EAST



#### MAIN EXHIBITION SPACE I NORTH EAST



#### MAIN EXHIBITION SPACE I SOUTH WEST



#### MAIN EXHIBITION SPACE I NORTH WEST



#### OFFICE VIEWING ROOM FLOORPLAN



#### OFFICE VIEWING ROOM I SOUTH WEST



#### OFFICE VIEWING ROOM I NORTH EAST



#### OFFICE VIEWING ROOM I SOUTH EAST



#### OFFICE VIEWING ROOM I SOUTH WEST



### NINO MIER GALLERY

NEW YORK | BRUSSELS