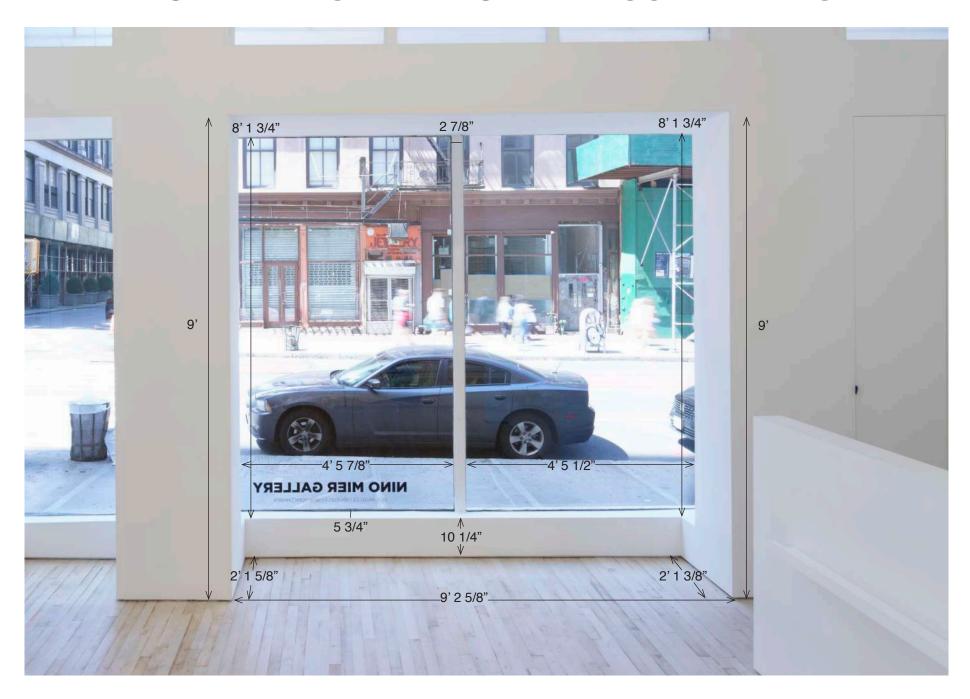

#### **NINO MIER GALLERY**

NEW YORK | BRUSSELS



TRIBECA 380 BROADWAY NEW YORK, NY 10013



#### **ENTIRE GALLERY FLOORPLAN**



# GALLERY ENTRANCE & RECEPTION FLOORPLAN



#### **GALLERY ENTRANCE & RECEPTION I NORTH WEST**



## GALLERY ENTRANCE & RECEPTION NORTH WEST WINDOW MEASUREMENTS



#### **GALLERY ENTRANCE & RECEPTION I SOUTH WEST**



#### **GALLERY ENTRANCE & RECEPTION I NORTH EAST**



#### MAIN EXHIBITION SPACE FLOORPLAN



WHITE STREET

#### MAIN EXHIBITION SPACE I SOUTH EAST



#### MAIN EXHIBITION SPACE I EAST



#### MAIN EXHIBITION SPACE I NORTH EAST



#### MAIN EXHIBITION SPACE I SOUTH WEST



#### MAIN EXHIBITION SPACE I NORTH WEST



#### OFFICE VIEWING ROOM FLOORPLAN



#### OFFICE VIEWING ROOM I SOUTH WEST



#### OFFICE VIEWING ROOM I NORTH EAST



#### OFFICE VIEWING ROOM I SOUTH EAST



#### OFFICE VIEWING ROOM I SOUTH WEST



### NINO MIER GALLERY

NEW YORK | BRUSSELS