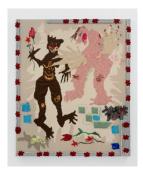

# **Cindy Phenix**

The Fume Particles Provided me with Nausea, 2021 pastel on paper 22 x 30 in; 56 x 76 cm (paper) 26 x 34 1/4 in; 66 x 87 cm (framed) (CP21.028)

# **Cindy Phenix**

The Providence, 2021
pastel on paper
22 x 30 in; 56 x 76 cm (paper)
26 x 34 1/4 in; 66 x 87 cm (framed)
(CP21.027)