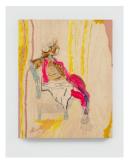

#### **Cindy Phenix**

Self Fulfillment, 2021 Pastel and oil on wood panel 11 x 14 in 27.9 x 35.6 cm (CP21.011)