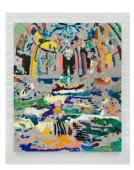

#### **Cindy Phenix**

Invisibility encapsulated the Appearance of Empathy and rationality was a Secret to Individuals, 2021
Oil, acrylic and pastel on linen
96 x 144 in
243.8 x 365.8 cm
(CP21.001)