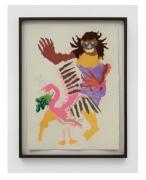

# **Cindy Phenix**

The Providence, 2021
pastel on paper
22 x 30 in; 56 x 76 cm (paper)
26 x 34 1/4 in; 66 x 87 cm (framed)
(CP21.027)