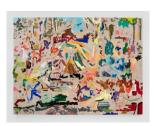

# **Cindy Phenix**

To Expose an Interference Resistant to Radiance, 2021 Oil and pastel on linen 72 x 96 in 182.9 x 243.8 cm (CP21.003)