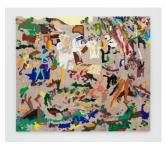

#### **Cindy Phenix**

Invisibility encapsulated the Appearance of Empathy and rationality was a Secret to Individuals, 2021
Oil, acrylic and pastel on linen
96 x 144 in
243.8 x 365.8 cm
(CP21.001)