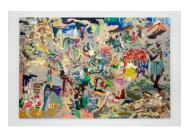

#### **Cindy Phenix**

Invisibility encapsulated the Appearance of Empathy and rationality was a Secret to Individuals, 2021
Oil, acrylic and pastel on linen
96 x 144 in
243.8 x 365.8 cm
(CP21.001)