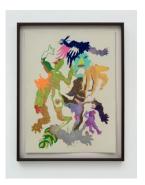

# **Cindy Phenix**

The Fume Particles Provided me with Nausea, 2021 pastel on paper 22 x 30 in; 56 x 76 cm (paper) 26 x 34 1/4 in; 66 x 87 cm (framed) (CP21.028)