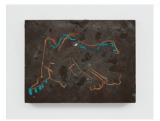

# THIRD FLOOR

Cindy Phenix
Strangely Translucent Shade, 2021
Oil and pastel on linen
72 x 60 in
182.9 x 152.4 cm
(CP21.007)