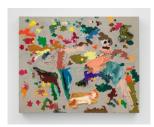

### **Cindy Phenix**

Captivation, 2021 Pastel on wood panel 9 x 12 in 22.9 x 30.5 cm (CP21.018)